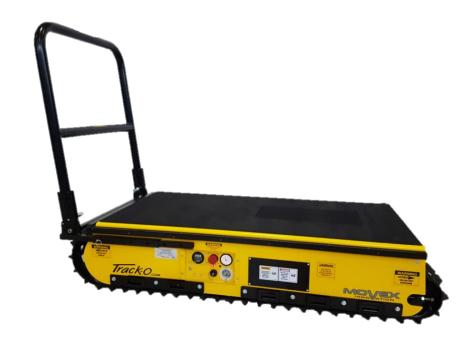

## TWIN-TRACK 66HS HIGH SPEED

## **TECHNICAL SPECIFICATIONS**

| PHYSICAL CHARACTERISTICS                 |                        |                 |
|------------------------------------------|------------------------|-----------------|
| Frame (with rollers)                     | Steel (Aluminum)       |                 |
| Cabinet                                  | Aluminum               |                 |
| Length                                   | 65 in                  | 1651 mm         |
| Width                                    | 30 in                  | 762 mm          |
| Height                                   | 13 <sup>3/4</sup> in   | 349 mm          |
| Weight                                   | 941 lb                 | 427 kg          |
| Ground clearance                         | 2 <sup>1/8</sup> in    | 54 mm           |
| Turning diameter                         | 70 in                  | 1778 mm         |
| Load bearing capacity (inclined surface) | <b>11</b> 00 lb at 40° | 500 kg at 40°   |
| Load bearing capacity (on stairs)        | <b>11</b> 00 lb at 40° | 500 kg at 40°   |
| Load bearing capacity (flat surface)     | 2200 lb                | <b>1</b> 000 kg |
| Max. speed (flat surface)                | 164 ft/min             | 50 m/min        |

| POWER                      |                                                                                              |  |
|----------------------------|----------------------------------------------------------------------------------------------|--|
| Motor power                | 3.25 HP (x2)                                                                                 |  |
| Gearbox ratio              | 50:1 (x2)                                                                                    |  |
| POWER FEATURES             |                                                                                              |  |
| Batteries Amperage/Voltage | 130 Amp at 12 volts (x2)                                                                     |  |
| Charger                    | Integrated AC-DC (x1)                                                                        |  |
| Battery Pack Amperage      | 130 Amp                                                                                      |  |
| Operating voltage          | 24 VDC                                                                                       |  |
| Continous Run-time         | Varies according to the operating conditions (Contact Movex Innovation for more information) |  |
| Battery Recharging Time    | 8.5 hours approx.                                                                            |  |
| Control                    | - Wired (standard)<br>- Wireless (option)                                                    |  |